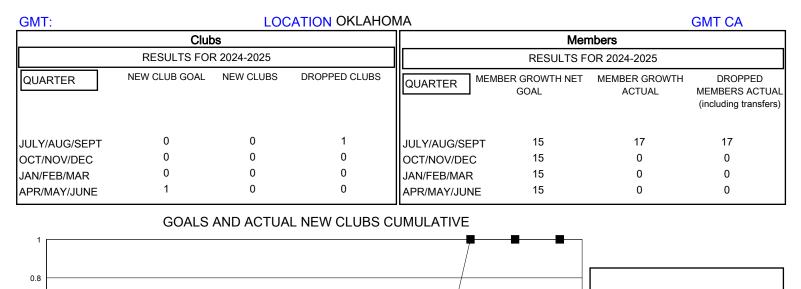

## MONTHLY MEMBERSHIP PROGRESS REPORT

District 3 SW

Results as of: 8/31/2024

CURRENT YEAR GOALS FOR NEW CLUBS

CURRENT YEAR ACTUAL NEW CLUBS
LAST YEAR ACTUAL NEW CLUBS

| DROPPED CLUBS: 1 |    | 9 CLUBS OF 54 ADDED 1 OR MORE<br>NEW MEMBERS | GENDER DISTRIBUTION        |              |     |
|------------------|----|----------------------------------------------|----------------------------|--------------|-----|
|                  |    |                                              | MALE                       | 628 (60.50%) |     |
|                  |    |                                              | FEMALE                     | 410 (39.50%) |     |
| DROPPED MEMBERS  |    |                                              |                            |              |     |
| DECEASED         | 3  | CLICK HERE FOR CUMULATIVE<br>MEMBERSHIP DATA | TOTAL FAMILY UNIT MEMBERS  |              | 156 |
| CLUB CANCELLED   | 0  |                                              | FAMILY MEMBERS PAYING HALF |              | 78  |
| OTHER            | 13 |                                              |                            |              | 70  |
| TOTAL            | 16 |                                              |                            |              |     |