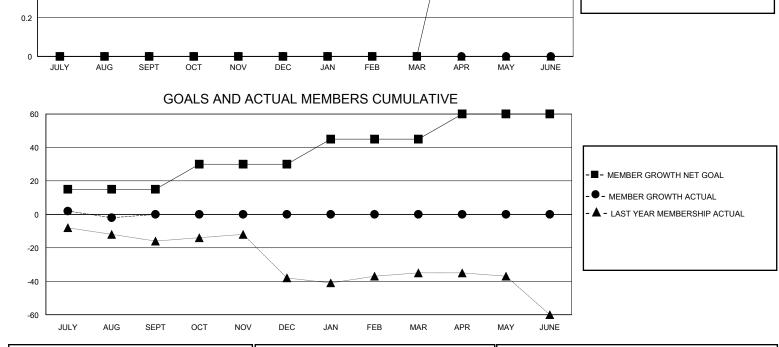

## MONTHLY MEMBERSHIP PROGRESS REPORT

District 3 SW

Results as of: 8/31/2024

CURRENT YEAR GOALS FOR NEW CLUBS

CURRENT YEAR ACTUAL NEW CLUBS
LAST YEAR ACTUAL NEW CLUBS

| DROPPED CLUBS: 1 |    | 9 CLUBS OF 54 ADDED 1 OR MORE<br>NEW MEMBERS | GENDER DISTRIBUTION        |              |     |
|------------------|----|----------------------------------------------|----------------------------|--------------|-----|
|                  |    |                                              | MALE                       | 628 (60.50%) |     |
|                  |    |                                              | FEMALE                     | 410 (39.50%) |     |
| DROPPED MEMBERS  |    |                                              |                            |              |     |
| DECEASED         | 3  | CLICK HERE FOR CUMULATIVE<br>MEMBERSHIP DATA | TOTAL FAMILY UNIT MEMBERS  |              | 156 |
| CLUB CANCELLED   | 0  |                                              | FAMILY MEMBERS PAYING HALF |              | 78  |
| OTHER            | 13 |                                              |                            |              | 70  |
| TOTAL            | 16 |                                              |                            |              |     |